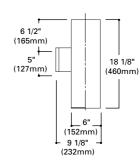

### WALL MOUNT DOWNLIGHT/UPLIGHT

H1316 Baffle Downlight/Uplight

Finish: White (P), Bronze (BZ) Lamps: (2) 150W BR40/PAR38

H2355 Open Downlight/Uplight Finish: White (P), Bronze (BZ)

Lamps: (2) 150W BR40/PAR38